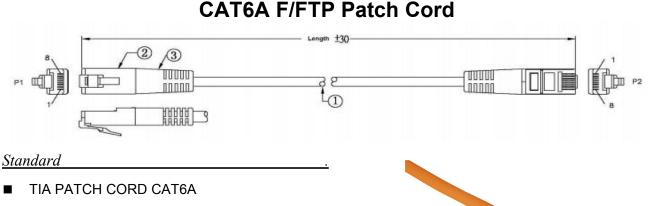

# Product Specifications

■ TIA CAT6A CHANNEL

#### **Specification**

- Inner Conductor: Bare Copper 26AWG
- Cable Jacket Color: Orange
- Cable Jacket Material: PVC
- Jacket Diameter: 5.9±0.1mm
- Contact Pin: Gold Plated 3µ/6µ/15µ/30µ/50µ
- Length: Customized